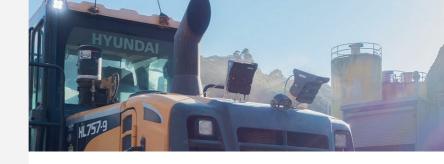

### **Forklift Pedestrian Detection System**

The IRIS 860 is a modular system that serves as an active pedestrian proximity detection system. When it detects high-vis vests using its unique IRIS technology, it sounds an alarm with customisable proximity and loudness settings without arranging operators.

### **Detects Critical Risk Zone Only**

The system can be calibrated to only sound an alarm when the vehicle it's mounted on is reversing. This avoids over-alerting which is unhelpful and annoying for workers.