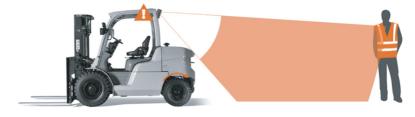

### **Forklift Pedestrian Detection System**

The IRIS 860 is a modular system that serves as an active pedestrian proximity detection system. When it detects high-vis vests using its unique IRIS technology, it sounds an alarm with customisable proximity and loudness settings without arranging operators.

### **Detects Critical Risk Zone Only**

The system can be calibrated to only sound an alarm when the vehicle it's mounted on is reversing. This avoids over-alerting which is unhelpful and annoying for workers.

### **Multiple Sensors**

Multiple IRIS 860 sensors can be used together to create a larger detection area. One sensor gives 60° coverage, 2 sensors 120° etc.