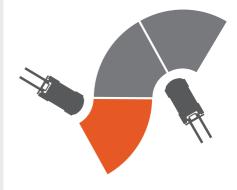

### **Multiple Sensors**

Multiple IRIS 860 sensors can be used together to create a larger detection area. One sensor gives 60° coverage, 2 sensors 120° etc.

### ISEEN Safety IRIS 860 sensor

- 60°h x 45°v detection area
- 1.2 8 metre detection range
- 94dB audible alert for driver and pedestrian
- IP67 designed for outdoor use
- Shock and vibration resistant
- Class 1 eye safe infrared laser
- No RF interference issues
- Maintenance free
- Multiple sensors can work together